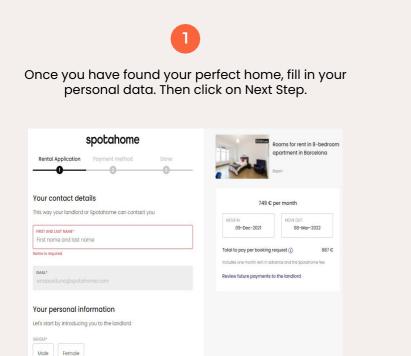

#### How to use your promo code

Include some additional details to provide the landlord with some extra information. Click on Continue.

| DAIL OF BIRH"<br>DAY"<br>DO<br>MONTH"<br>MM<br>VYYY<br>VYYY                  | TELL US ABOUT YOURSELF*<br>Tell the landlord about your interests, hobbies and what kind of tena<br>Int you are. | Remember my details so that they can be automatically filled next time |
|------------------------------------------------------------------------------|------------------------------------------------------------------------------------------------------------------|------------------------------------------------------------------------|
| Nationaurv<br>Please select V<br>TEBHORE (WITH COURTY CODE)*<br>Phone number | I want to receive emails with promotions and useful information from Spotahome.com                               | Apply                                                                  |
| Next step                                                                    | Continue                                                                                                         | Continue                                                               |
|                                                                              |                                                                                                                  |                                                                        |